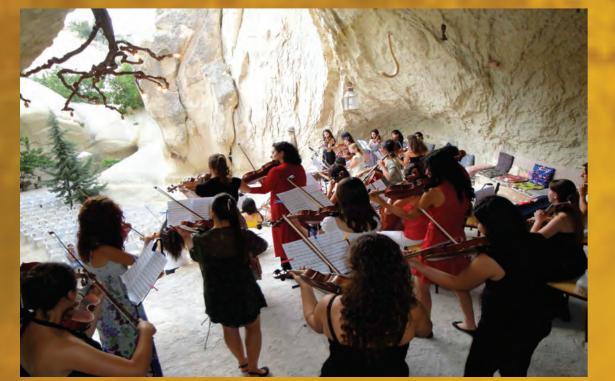

# klasík keyífler - 2015 Cappadocia August 2-23 6th International Music Festival Workshops

Violin: James Buswell Ellen Jewett Ildiko Moog William Harvey

*Violin and Viola:* Özcan Ulucan Atilla Aldemir

**Viola:** Tuba Özkan Ali Başeğmezler Working nestled within the walls of an historic Ottoman Medresse, KK is drawing musicians together in Cappadocia, Turkey. Professional musicians and aspiring young talents from around the world will be rehearsing, performing, teaching and engaging with a variety of audiences throughout the region. Performance venues include caves, monasteries, churches, oil presses and underground museums.