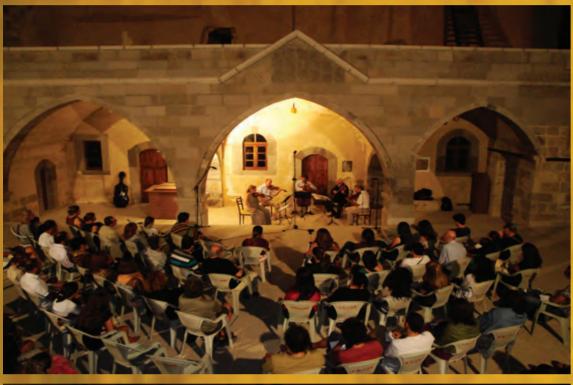

# klasík keyífler - 2015 Cappadocia August 2-23 6th International Music Festival Workshops

Violin: James Buswell Ellen Jewett Ildiko Moog William Harvey

*Violin and Viola:* Özcan Ulucan Atilla Aldemir

**Viola:** Tuba Özkan Ali Başeğmezler Working nestled within the walls of an historic Ottoman Medresse, KK is drawing musicians together in Cappadocia, Turkey. Professional musicians and aspiring young talents from around the world will be rehearsing, performing, teaching and engaging with a variety of audiences throughout the region. Performance venues include caves, monasteries, churches, oil presses and underground museums.