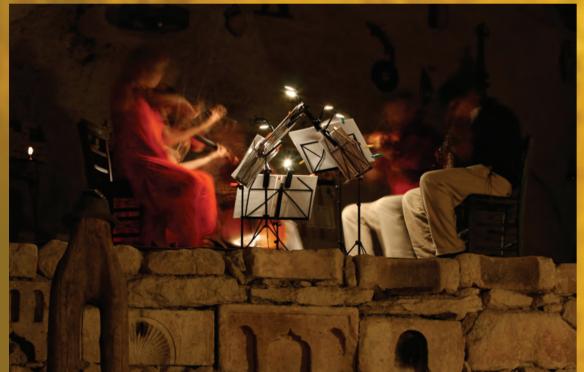

# klasík keyífler - 2015 Cappadocia August 2-23 6th International Music Festival Workshops

Violin: James Buswell Ellen Jewett Ildiko Moog William Harvey

*Violin and Viola:* Özcan Ulucan Atilla Aldemir

**Viola:** Tuba Özkan Ali Başeğmezler Working nestled within the walls of an historic Ottoman Medresse, KK is drawing musicians together in Cappadocia, Turkey. Professional musicians and aspiring young talents from around the world will be rehearsing, performing, teaching and engaging with a variety of audiences throughout the region. Performance venues include caves, monasteries, churches, oil presses and underground museums.