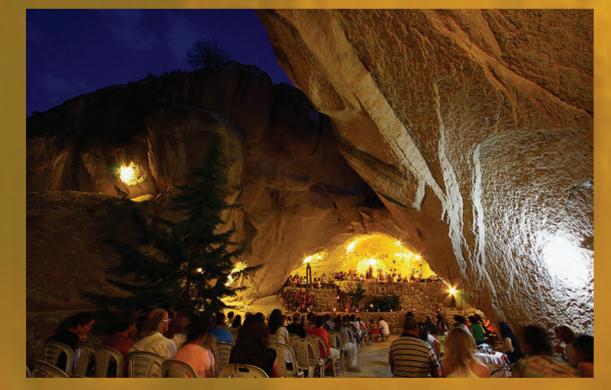

# klasík keyífler - 2015 Cappadocia August 2-23 6th International Music Festival Workshops

Violin: James Buswell Ellen Jewett Ildiko Moog William Harvey

*Violin and Viola:* Özcan Ulucan Atilla Aldemir

**Viola:** Tuba Özkan Ali Başeğmezler Working nestled within the walls of an historic Ottoman Medresse, KK is drawing musicians together in Cappadocia, Turkey. Professional musicians and aspiring young talents from around the world will be rehearsing, performing, teaching and engaging with a variety of audiences throughout the region. Performance venues include caves, monasteries, churches, oil presses and underground museums.