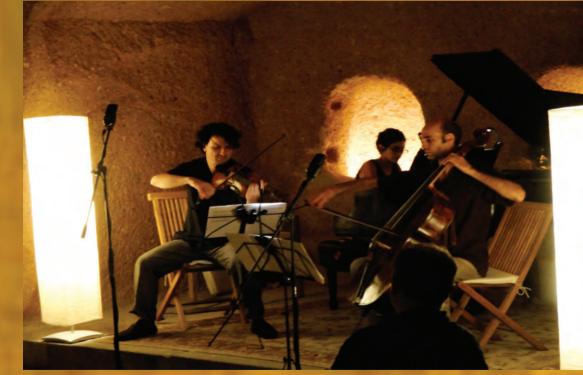

# klasík keyífler - 2015 Cappadocia August 2-23 6th International Music Festival Workshops

Violin: James Buswell Ellen Jewett Ildiko Moog William Harvey

*Violin and Viola:* Özcan Ulucan Atilla Aldemir

**Viola:** Tuba Özkan Ali Başeğmezler Working nestled within the walls of an historic Ottoman Medresse, KK is drawing musicians together in Cappadocia, Turkey. Professional musicians and aspiring young talents from around the world will be rehearsing, performing, teaching and engaging with a variety of audiences throughout the region. Performance venues include caves, monasteries, churches, oil presses and underground museums.